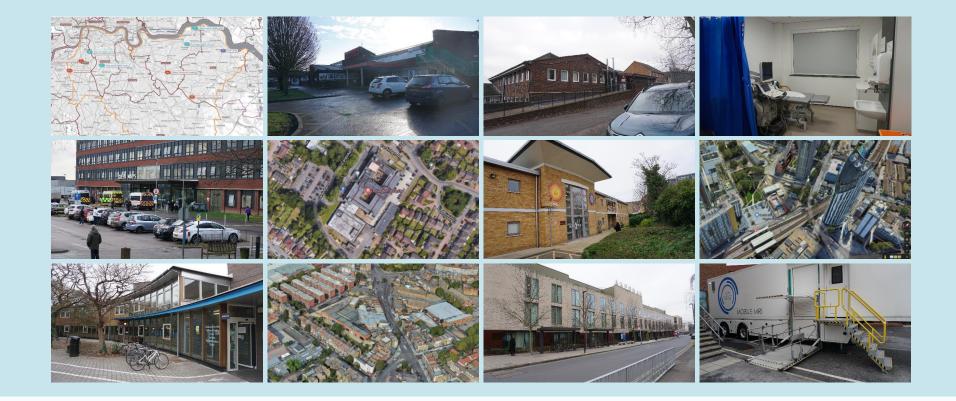

## South East London CDC

Services provided by gbpartnerships: Site options appraisal (10 sites) and Strategic Outline Case.

| Services                         | Standard and Large CDC models: CT/MRI,<br>X-ray, Ultrasound, Phlebotomy, Cardio-<br>respiratory, Endoscopy (large CDC only)                         | Floor Area                    | 1,500/2,100 sqm                                                                                                                                                                          |
|----------------------------------|-----------------------------------------------------------------------------------------------------------------------------------------------------|-------------------------------|------------------------------------------------------------------------------------------------------------------------------------------------------------------------------------------|
|                                  |                                                                                                                                                     | Design features               | Appraisal of 10 potential sites of differing<br>ownership and type; GBP estate<br>evaluation toolkit; user/provider<br>engagement                                                        |
| Healthcare/<br>community benefit | nefit Providing comprehensive community<br>diagnostic services to population of South-<br>east London targeting localities with high<br>deprivation |                               |                                                                                                                                                                                          |
|                                  |                                                                                                                                                     | Challenges<br>/ Opportunities | Evaluation of a wide range of sites with<br>very different characteristics, challenges<br>and opportunities; very tight timescale for<br>delivery of initial estate appraisal and<br>SOC |
| Location/Context                 | Urban and sub-urban; new sites and existing healthcare sites                                                                                        |                               |                                                                                                                                                                                          |
| Developer/owner/<br>provider     | NHS Community Trust                                                                                                                                 |                               |                                                                                                                                                                                          |
| Procurement                      | Competitive                                                                                                                                         |                               |                                                                                                                                                                                          |